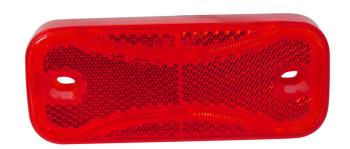

### **Technical Information Sheet**

Part No. 0-171-75

12/24 volt Red rear marker lamp with 2 LED's, halo rings and reflex reflector. Protected to IP67. ECE approved. E Marked