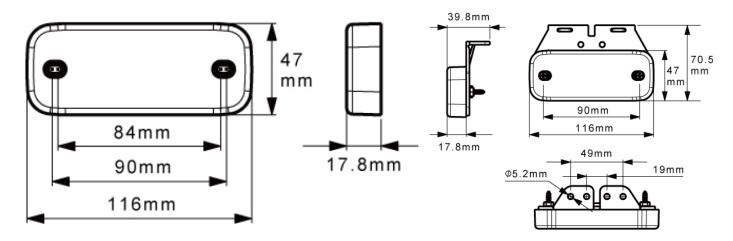

#### Additional Information:

Supporting Bracket Part No. 0-171-98 as shown in the below technical drawing.

## **Technical Drawing** (not to scale)

## **Specification**

Type LED Marker Lamp

Voltage rating 10-30VDC

Material ABS Housing, PC Lens

LEDs 2 x SMD LED's Current Draw 0.05A @ 12.5VDC

Fly Leads 50cm

Dimensions Please see above diagram

Protection IP67